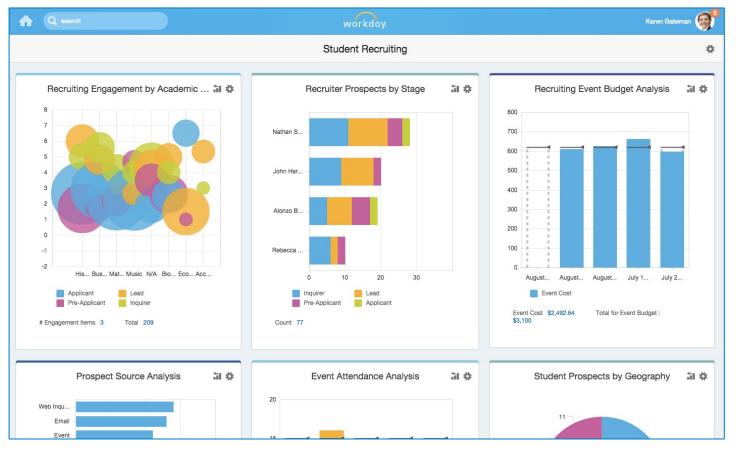

### **Workday Student**

Michael Bisson Sr. Product Manager; Student Recruiting and Admissions Workday

|         | _                                          |                    |                     |                               |                                                            |                     |          |            | 0                    |                                            |
|---------|--------------------------------------------|--------------------|---------------------|-------------------------------|------------------------------------------------------------|---------------------|----------|------------|----------------------|--------------------------------------------|
|         | Criteria View by: S                        | elect a Field      |                     | <ul> <li>and there</li> </ul> | h by: Select a Field                                       | d                   | ▼ Ref    | resh       |                      |                                            |
| Recruit | 5 items                                    |                    |                     |                               |                                                            |                     |          | •          |                      | Recruiting Event Budget Analysis           |
| 8       | Student Recruiting<br>Event                | Event Owner        | Event Start<br>Date | Event<br>Type                 | Location                                                   | Attendance<br>Limit | Budget   | Total Cost | Cost Per<br>Prospect |                                            |
| 7       | August 16th<br>Campus Day<br>(Summer 2014) | Alonzo<br>Brown    | 08/16/2014          | Campus<br>Event               | <ul> <li>Klass</li> <li>Student</li> <li>Center</li> </ul> | 15                  | 620.00   | 0.00       | 0.00                 |                                            |
| 6       | August 2nd<br>Campus Day<br>(Summer 2014)  | John Harris        | 08/02/2014          | Campus<br>Event               | <ul> <li>Klass</li> <li>Student</li> <li>Center</li> </ul> | 15                  | 620.00   | 609.95     | 55.45                |                                            |
| 4       | August 9th Campus<br>Day (Summer<br>2014)  | Nathan<br>Sundberg | 08/09/2014          | Campus<br>Event               | <ul> <li>Klass</li> <li>Student</li> <li>Center</li> </ul> | 15                  | 620.00   | 624.80     | 56.80                |                                            |
| 2       | July 19th Campus<br>Day (Summer<br>2014)   | Nathan<br>Sundberg | 07/19/2014          | Campus<br>Event               | <ul> <li>Klass</li> <li>Student</li> <li>Center</li> </ul> | 15                  | 620.00   | 661.54     | 60.14                |                                            |
| -1      | July 26th Campus<br>Day (Summer<br>2014)   | Alonzo<br>Brown    | 07/26/2014          | Campus<br>Event               | <ul> <li>Klass</li> <li>Student</li> <li>Center</li> </ul> | 15                  | 620.00   | 596.35     | 49.70                |                                            |
| -2      | His Bus Mat Music                          | N/A BIO ECO        | Acc                 |                               | 0                                                          | 10 20               | 0 30     |            |                      | August August July 1 July 2                |
|         | plicant Lead<br>a-Applicant Inqui          | irer               |                     | c                             | Pre-Appli                                                  | Lead                | cant     |            | Event<br>\$3,10      | Cost (\$2,492.64) Total for Event Budget : |
|         | Prospect Source                            | Analysis           | 51 ¢                |                               | Ever                                                       | nt Attendance       | Analysis | a ¢        |                      | Student Prospects by Geography             |
|         |                                            |                    |                     | 20                            |                                                            |                     |          |            |                      |                                            |

| Student Recruiting                                                                             | 51         |                                 |                              |                     |                        |                     |       |        |
|------------------------------------------------------------------------------------------------|------------|---------------------------------|------------------------------|---------------------|------------------------|---------------------|-------|--------|
| en by: Select a Field   Refresh  Cuiting Event Budget Analy  Cuiting Event Budget Analy        |            | ▼ and then by:                  | eld                          | / by: Select a Fi   | Criteria View          | cruiting            | Rec   | B      |
|                                                                                                |            |                                 |                              |                     | 6 items                | 0                   |       |        |
| Islon Stage Assigned Student Prospect Educational Interest Primary Region                      |            | Academic<br>Curricular Division | Academic Level               | Student<br>Prospect | Academic<br>Discipline |                     |       | 8<br>7 |
|                                                                                                | +1 (603) 3 |                                 | Available Act                | John<br>Jenkins 🚥   | Biology                |                     |       | 6<br>5 |
| ienkins@workday.net                                                                            |            |                                 | Student<br>Additional Data   | Melissa<br>Ericsson | Biology                |                     |       | 4<br>3 |
|                                                                                                |            | Recruitmen<br>Active            | Business Process             | Austin<br>Stevens   | Biology                |                     | 2     | 2      |
| Applicant Undergraduate AMU - Alma Mater University 2014 Fall Semester (09/01/2014-12/19/2014) | Applicant  | Yes                             | Education<br>Engagement      | Hua Chen            | Biology                |                     |       | 1<br>0 |
|                                                                                                |            |                                 | Favorite<br>Integration IDs  | Bill<br>Thompson    | Biology                |                     |       | -1     |
|                                                                                                |            |                                 | Process History<br>Reporting | Victoria<br>Young   | Biology                | His                 |       | -2     |
|                                                                                                |            |                                 | Reports<br>Security Profile  | nquirer             |                        | Applicar<br>Pre-App |       |        |
| \$3,100 \$3,100                                                                                |            | Count 77                        |                              | tal 209             | ns 3 Tot               | gement Iterr        | Engag | # En   |