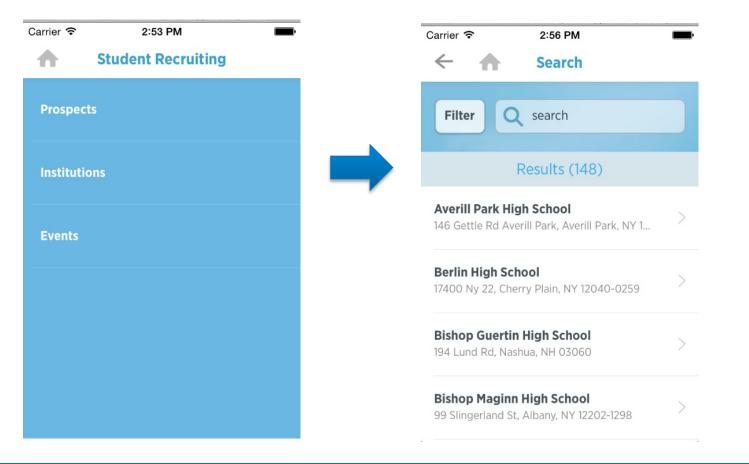

| Carrier 🗢 2:53 PM |         | 1 |                              | 53 PM  |
|-------------------|---------|---|------------------------------|--------|
| Student Rec       | ruiting |   | ← ♠ Pro                      | spects |
| Prospects         |         |   | My Prospects<br>73 Prospects |        |
| Institutions      |         |   | Find Prospect                |        |
| Events            |         |   | Add Prospect                 |        |
|                   |         |   |                              |        |
|                   |         |   |                              |        |
|                   |         |   |                              |        |
|                   |         |   |                              |        |
|                   |         |   |                              |        |