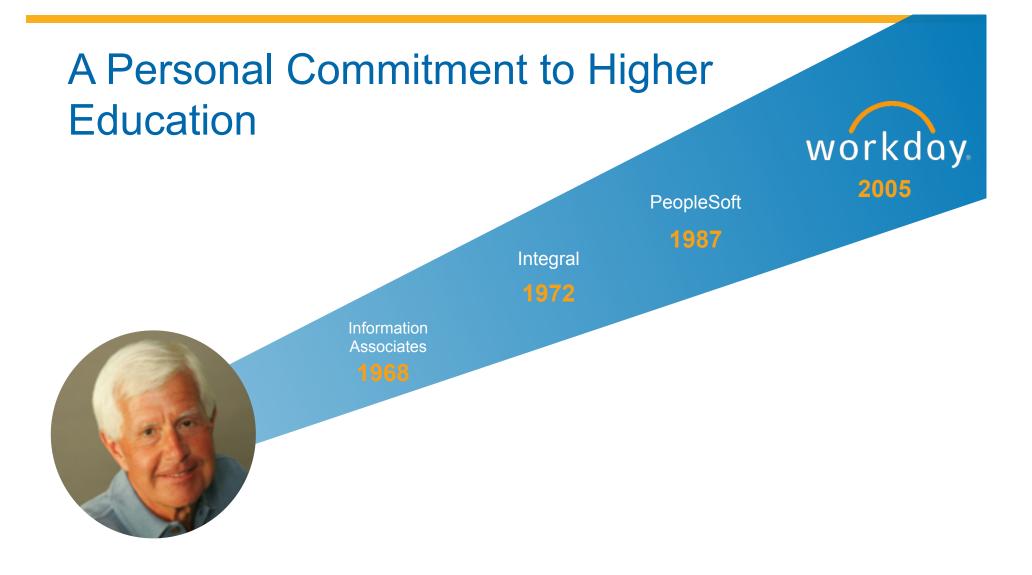

### Meet Your Admission Goals with Modern Technology

Workday Confidential

### Agenda

- Liz Dietz, Workday
- Shane Topping, Stevens Institute of Technology
- Lourena Maxwell, Tallahassee Community College
- Michael Bisson, Workday



Workday Confidential



### Workday Student - Built for the Future

### **Liz Dietz**

Vice President, Workday Student Product Management







### System of Record



Recruit, admit, award, enroll, bill, advise and retain your students

- Attract and manage prospective students to meet specific admissions objectives
- Easily support various term periods and learning styles, such as badges and competencies
- Simplify processes related to academic records for students, faculty, and administrative units
- Support and administer aid programs from federal, state, institutional, and private fund sources

# System of Engagement

- Engage students, faculty, and staff at the right time and through the appropriate medium.
- Satisfy constituents with a full complement of mobile self-service capabilities
- Quickly identify at-risk students before they leave your institution and provide assistance to keep them on track
- Get a 360-degre