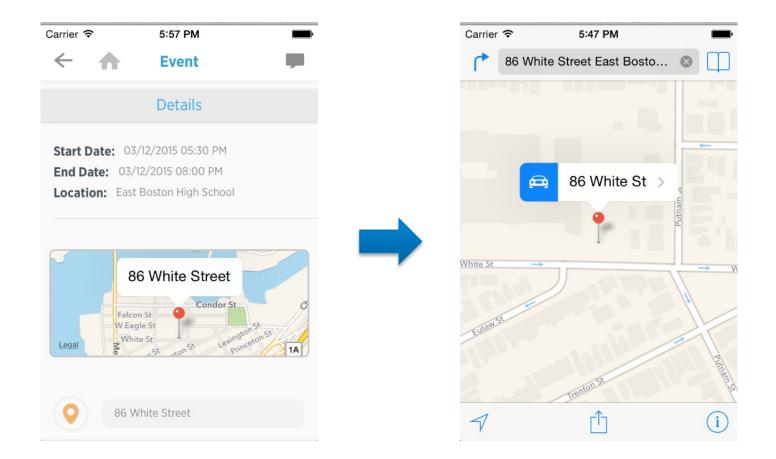

August 3rd Campus Day (Summer 2013)

| Carrier 죽                  | 2:56 PM         | ·            |
|----------------------------|-----------------|--------------|
| ← ♠                        | View Educationa | al Instit    |
| Phillips<br>Exeter, NH 038 | Exeter Acade    | emy          |
| 102<br>Stude               |                 | 61<br>uctors |
| Prospects<br>6 Prospects   |                 |              |
| Institution D              | Details         |              |
|                            | Contact         |              |
| 20                         | 0 Main St       |              |