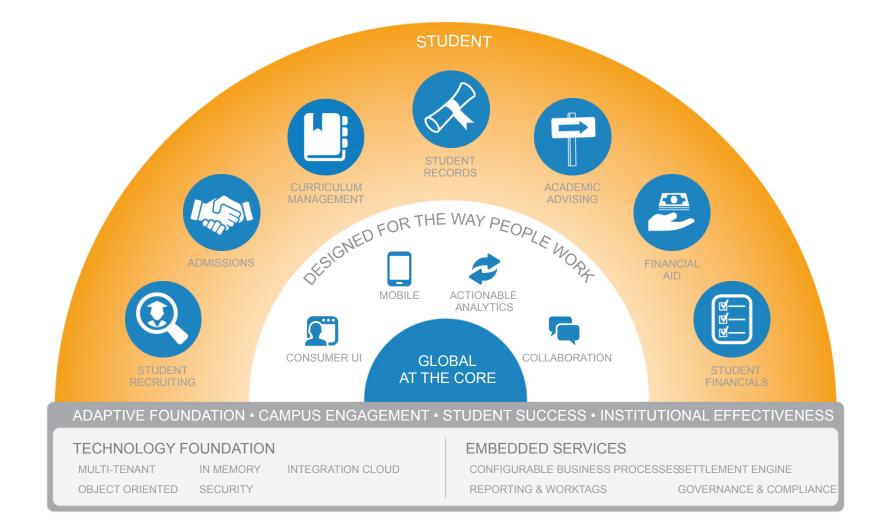

### Workday Student - Built for the Future

# Reinventing the Modern Student System

# Workday Student