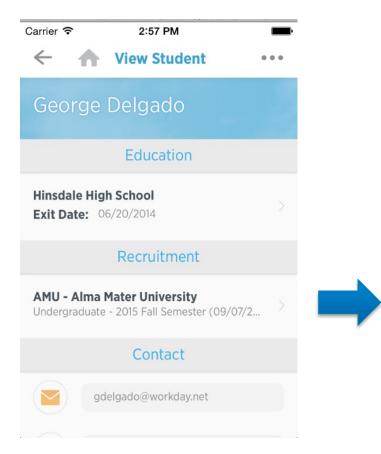

| Q search                                                                                    | ١                                           | workday.       |            |                | Karen Bateman 🎯 |
|---------------------------------------------------------------------------------------------|---------------------------------------------|----------------|------------|----------------|-----------------|
| George Delgado 🚥                                                                            |                                             |                |            |                | 8               |
| +1 (603) 337-7047 (Mobile)      TestEmail@workday.com      Contact Admissions Personal Educ | pation History                              |                |            |                |                 |
| Contact Student Proxies Social                                                              | · · · ·                                     |                |            |                |                 |
| Edit                                                                                        |                                             |                |            |                |                 |
| Phone                                                                                       |                                             |                |            |                | X               |
| Phone Number                                                                                | Phone Type                                  | Usage          |            | Visibility     |                 |
| +1 (603) 337-7047                                                                           | Mobile                                      | Home (Primary) |            | Public         |                 |
| Address                                                                                     |                                             |                |            |                | X               |
| Address                                                                                     | Usage                                       |                | Visibility | Effective Date |                 |
| 45 Dexter Dr<br>Hinsdale, NH 03451<br>United States of America                              | Home (Primary)<br>Mailing<br>Street Address |                |            | 01/01/2013     |                 |
| Email                                                                                       |                                             |                |            |                | ×               |
| Email Address                                                                               |                                             | Usage          |            | Visibility     |                 |
| TestEmail@workday.com                                                                       |                                             | Home (Primary) |            | Public         |                 |

| <b>Q</b> george delga                              | do                                                 |                                                | vorkday               |                         |                   | Karen Bateman 😡 |
|----------------------------------------------------|----------------------------------------------------|------------------------------------------------|-----------------------|-------------------------|-------------------|-----------------|
| View Student Recr                                  | ruitment George Delgado                            |                                                |                       |                         |                   |                 |
| Edit                                               |                                                    |                                                |                       |                         |                   |                 |
| Stage                                              | Inquirer                                           |                                                | Student Prospect Type | First Year              |                   |                 |
| Academic Level                                     | Undergraduate                                      |                                                | Source                | Event                   |                   |                 |
| Academic Curricular Division                       | AMU - Alma Mater University                        |                                                | Source Detail         | August 3rd Campus Day ( | Summer 2013)      |                 |
| Academic Period Type                               | Fixed                                              |                                                | Preferred Location    | ♀ Main Campus           |                   |                 |
| Anticipated Start                                  | 2015 Fall Semester (09/07/2015-12/18/2015)         |                                                | Student Tags          | Lacrosse                |                   |                 |
| Educational Interest                               | History Major                                      |                                                |                       |                         |                   |                 |
| Active                                             | Yes                                                |                                                |                       |                         |                   |                 |
|                                                    |                                                    |                                                |                       |                         |                   |                 |
| Recruiters                                         |                                                    |                                                |                       |                         |                   | ×I              |
| Name                                               |                                                    | System Assigned                                |                       | Manually Assig          | ned               |                 |
| Alonzo Brown                                       |                                                    | Yes                                            |                       | No                      |                   |                 |
|                                                    |                                                    |                                                |                       |                         |                   | ×               |
| Regions<br>Recruiting Region                       |                                                    |                                                | System Assigned       |                         | Manually Assigned | <b>▲</b>        |
|                                                    |                                                    |                                                |                       |                         |                   |                 |
| New Hampshire Recruiting Re                        | gion                                               |                                                | Yes                   |                         | No                |                 |
| Activity (1)  Post a comment                       |                                                    | @ Post                                         |                       |                         |                   |                 |
| Karen Batem<br>Alonzo Brown I<br>I've waived his a | met with George and parents on a recent visit to c | O seconds ago<br>ampus. He is a top candidate, |                       |                         |                   |                 |